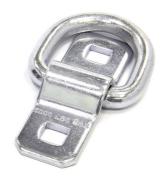

# D-Ring Heavy Duty Duo

Ø 10 mm

#### Material:

Steel

# Material processing:

Galvanized

Net weight p.p.:

0,1 kg

# Product size (LxWxH):

10x6x1.8 cm

- Heavy-Duty and durable D Ring tie-downs with high-strength steel construction for strength and durability
- Made of exceptionally heavyduty zinc-plated solid steel, to prevent corrosion and rust
- Can be mounted on any hard surface or floor for increased flexibility
- Heavy-Duty workload capacity for safe and secure heavy motorcycle lashing and transport