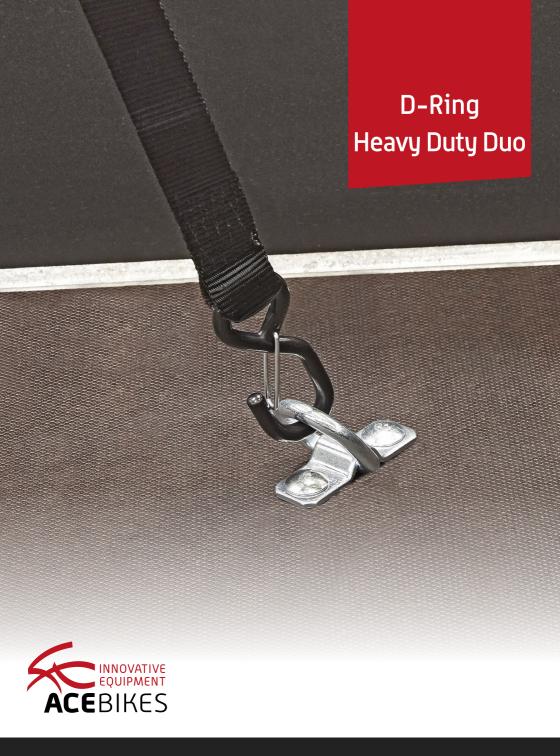

# D-Ring Heavy Duty Duo

Ø 10 mm

# Capacity

Assembly Break

Strength:

2250 kg

# Product size (LxWxH):

10x6x1.8 cm

- Heavy-Duty and durable D Ring tie-downs with high-strength steel construction for strength and durability
- Made of exceptionally heavyduty zinc-plated solid steel, to prevent corrosion and rust
- Can be mounted on any hard surface or floor for increased flexibility
- Heavy-Duty workload capacity for safe and secure heavy motorcycle lashing and transport