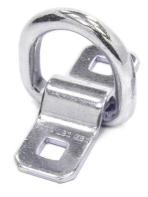

# D-Ring Heavy Duty Duo

Ø 10 mm

#### Material:

Steel

# Material processing:

Galvanized

Net weight p.p.:

0,1 kg

# Product size (LxWxH):

10x6x1.8 cm

- Heavy-Duty and durable D Ring tie-downs with high-strength steel construction for strength and durability
- Made of exceptionally heavyduty zinc-plated solid steel, to prevent corrosion and rust
- Can be mounted on any hard surface or floor for increased flexibility
- Heavy-Duty workload capacity for safe and secure heavy motorcycle lashing and transport